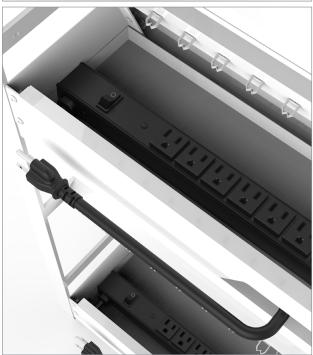

# **32 Device Open Charging Cart**

Quickly access your tablets, iPads, and Chromebooks with Luxor's 32 device open charging cart. This rolling charging station stores devices while keeping them fully charged and readily available. Charging cables are neatly organized with cord clips, and the powder-coated steel frame ensures strength and durability. This cart is ideal for any fast-paced environment that requires crucial devices to be fully charged and easily accessible.

#### **Features:**

- Convenient grab-and-go access for 32 tablets, iPads, or Chromebooks
- · Sloped shelveshelp keep devices secure during transport
- Upper and lower shelves can be installed to face the same or opposite direction
- Storage slots are padded to help protect devices from scratches
- Powder-coated steel frame for strength and stability
- Open design allows air to circulate freely, helping to keep devices cool
- Two cord clips per cable help keep cables neat and organized
- Easily mobile with four full-swivel casters; two with locking brakes
- Includes two 16-outlet UL and cUL Listed 125V/15A power strips with 450 joules surge protection
- Ships ground in one carton
- Easy assembly

### **32 TABLET/CHROMEBOOK OPEN CHARGING CART**

LOTM32

Quickly access your tablets, iPads, and Chromebooks with Luxor's open-design charging cart. It's optimized for mobility, maximum storage, and "grab-and-go" convenience.