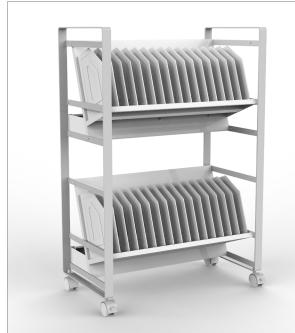

#### **Dimensions:**

- Overall: 27" W x 14.75" D x 39.75" H
- Divider slots (total):1.5" W x 8" D x 10.5" H
- Divider fins: 7 1/8" D x 9.75" H
- Electrical tray: 6.75" D x 24.5" W (bottom), 6" D x 24.5" W (top/opening), 3.25" H
- Cord length:
  6' (two cords total, one cord per 16-outlet power strip)

#### **Features:**

- Convenient grab-and-go access for 32 tablets, iPads, or Chromebooks
- · Sloped shelveshelp keep devices secure during transport
- Upper and lower shelves can be installed to face the same or opposite direction
- Storage slots are padded to help protect devices from scratches
- Powder-coated steel frame for strength and stability
- Open design allows air to circulate freely, helping to keep devices cool
- Two cord clips per cable help keep cables neat and organized
- Easily mobile with four full-swivel casters; two with locking brakes
- Includes two 16-outlet UL and cUL Listed 125V/15A power strips with 450 joules surge protection
- Ships ground in one carton
- Easy assembly