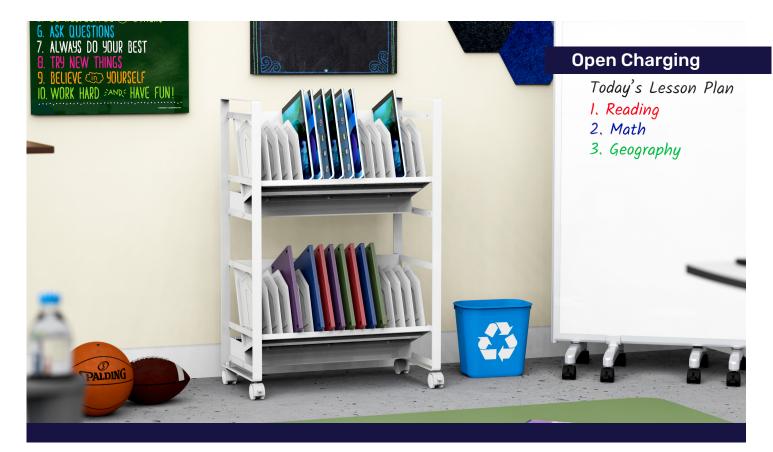

# **32 Device Open Charging Cart**

Quickly access your tablets, iPads, and Chromebooks with Luxor's 32 device open charging cart. This rolling charging station stores devices while keeping them fully charged and readily available. Charging cables are neatly organized with cord clips, and the powder-coated steel frame ensures strength and durability. This cart is ideal for any fast-paced environment that requires crucial devices to be fully charged and easily accessible.

#### **Features:**

- Convenient grab-and-go access for 32 tablets, iPads, or Chromebooks
- · Sloped shelveshelp keep devices secure during transport
- Upper and lower shelves can be installed to face the same or opposite direction
- Storage slots are padded to help protect devices from scratches
- Powder-coated steel frame for strength and stability
- Open design allows air to circulate freely, helping to keep devices cool
- Two cord clips per cable help keep cables neat and organized
- Easily mobile with four full-swivel casters; two with locking brakes
- Includes two 16-outlet UL and cUL Listed 125V/15A power strips with 450 joules surge protection
- Ships ground in one carton
- Easy assembly

### **32 TABLET/CHROMEBOOK OPEN CHARGING CART**

LOTM32

Quickly access your tablets, iPads, and Chromebooks with Luxor's open-design charging cart. It's optimized for mobility, maximum storage, and "grab-and-go" convenience.